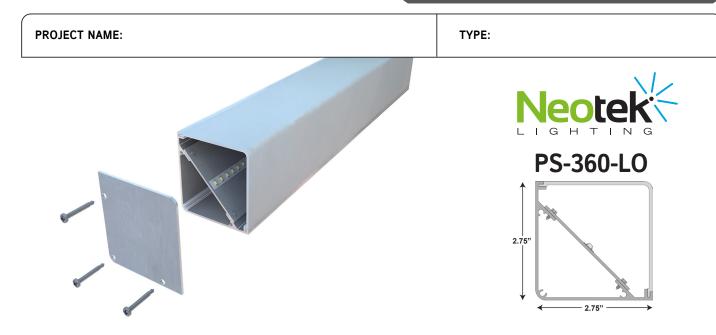

- The Neotek PS-360-LO is a straight self-contained light emitting diode fixture, available in lengths 18" to 8'.
- Extrusion consist of two parts (Back and Front) and shall be made of aluminum. The extrusion features a standard mill finish or can also be custom anodized.
- Features .125 diameter holes for fastening the end plate or steel pins for attaching of adjacent fixtures. Set screws for attachment to front extrusion. Will house a 24v led power supply and if applicable, the DMX decoder for RGB/RGBW applications. Can be used as a wire way.
- LED's: High output 3528 binned chips, 24v DC operating voltage. Consuming 3.00 watts per foot available in the colors listed below. The chips and circuitry are fastened to the aluminum fixture. The strips produce 420 lumens per foot measured at 1.5ft from the fixture.
- Power Supply: The power supply is a solid-state power supply mounted inside the back extrusion or remotely for serviceability. The power supply will be rated for the fixture size and wattage consumption required.
- End Caps: They shall be an aluminum end cap on exposed ends with or without wire holes as needed.
- Lens: The fixture will have a lens made of UV protected acrylic and will snap into the interior sides of the front extrusion. These lenses are recognized by UL and have a flame class of 94HB.
- All LED linear fixtures are dimmable using various types of dimmers. RGB/RGBW/RGBA can be controlled with any DMX 512
  protocol, however assistance is available from Neotek for more specific control solutions.