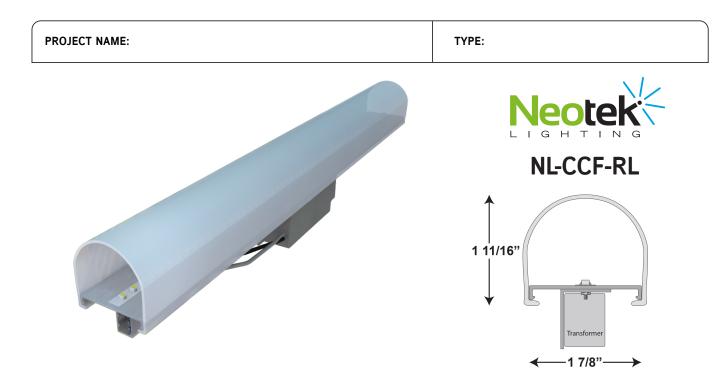

- The Neotek Cold Cathode to LED retrofit fixture is a straight or curved, self-contained light emitting diode fixture replacement for the Neotek CCF fixture (Type CCF). The top has an LED light strip mounted onto a aluminum extrusion with a wiring harness that plugs into the existing base harness. A solid state 24v transformer(s) are mounted into the bottom of the extrusion.
- Extrusion: The extrusion shall be made of aluminum. Extrusion comes standard mill finish, it can also be powder coated with colors.
- LEDs: High output 3528 binned chips, 24v operating. Consuming 3.00 watts per foot and available in colors below. The chips and circuitry are fastened to the extrusion. The strips produce 420 lumens per foot. Angle of illumination is 120 degrees. UL Listed.
- Power Supply: The power supply is a solid state and mounted inside the bottom extrusion. Transformer specifications may change due to the current development of new unit. UL Listed.
- Lens: The lens shall be made of polycarbonate and be frosted or clear.
- All LED linear fixtures are dimmable using various types of dimmers. RGB\* can be controlled with any DMX 512 protocol, however assistance is available from Neotek for more specific control solutions.