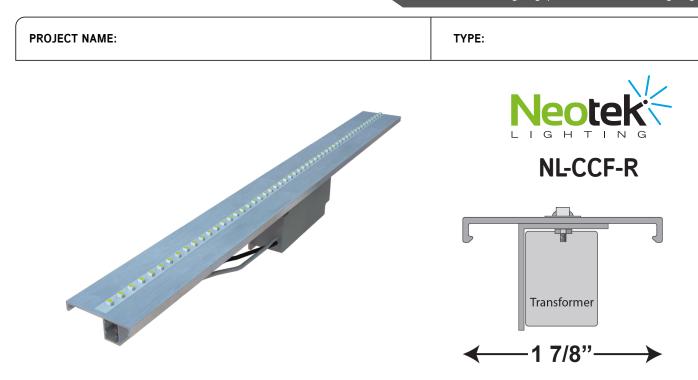

- The Neotek Cold Cathode to LED retrofit fixture is a straight or curved, self-contained light emitting diode fixture replacement for the Neotek CCF fixture (Type CCF). The top has an LED light strip mounted onto a aluminum extrusion with a wiring harness that plugs into the existing base harness. A solid state 24v transformer(s) are mounted into the bottom of the extrusion. The input voltage is 120v.
- Extrusion: The extrusion shall be made of aluminum. Extrusion comes standard mill finish, it can also be powder coated with colors or patterns.
- LEDs: High output 3528 binned chips, 24v operating. Consuming 3.00 watts per foot and available in colors below. The chips and circuitry are fastened to the extrusion. The strips produce 420 lumens per foot. Angle of illumination is 120 degrees.UL Listed.
- Power Supply: The power supply is a solid state and mounted inside the bottom extrusion. Transformer specifications may change due to the current development of new unit. UL Listed.
- All LED linear fixtures are dimmable using various types of dimmers. RGB can be controlled with any DMX 512 protocol, however assistance is available from Neotek for more specific control solutions.