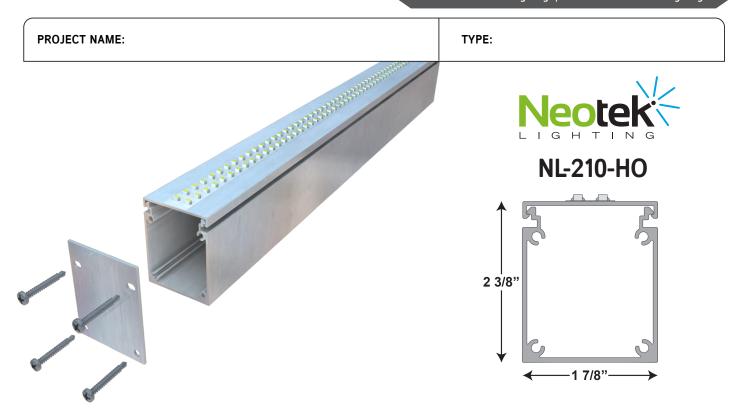

- The Neotek NL-210-HO is a straight or ciurved dimmable light emitting diode fixture that can be made from 8" to 96". The fixture has an LED light strip mounted onto a two-piece aluminum extrusion with a cavity to enclose all wiring.
- Extrusion: The extrusion will be 2 parts (top and bottom) and shall be made of aluminum. The bottom extrusion shall have four .125 diameter holes for end plates to screw into, or for parts to be pressed into so that adjacent fixture can be atttached. The base extrusion can be used a wire way. Extrusion comes standard mill finish, it can also be powder coated with colors or patterns.
- LEDs: High output 3528 binned chips, 24v operating. Consuming 6.00 watts per foot and available in colors below. The chips and circuitry are fastened to the extrusion. The strips produce 840 lumens per foot. Angle of illumination is 120 degrees. UL Listed.
- Power Supply: The power supply is solid state and is mounted inside the bottom extrusion or remotely for serviceability. UL Listed.
- End Caps: The shall be an aluminum end cap on exposed ends with or without wire holes as needed.
- Lens: The lens shall be made of polycarbonate and be frosted or clear.
- All LED linear fixtures are dimmable using various types of dimmers. RGB can be controlled with any DMX 512 protocol, however assistance is available from Neotek for more specific control solutions.