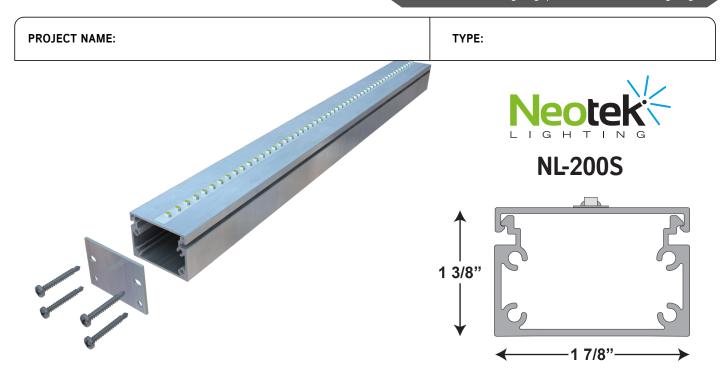

- The Neotek NL-200S is a straight or ciurved dimmable light emitting diode fixture that can be made from 8" to 96". The fixture has an LED light strip mounted onto a two-piece aluminum extrusion with a cavity to enlose all wiring.
- Extrusion: The extrusion will be 2 parts (top and bottom) and shall be made of aluminum. The bottom extrusion shall have four .125 diameter holes for end plates to screw into, or for parts to be pressed into so that adjacent fixture can be atttached. The base extrusion can be used a wire way. Extrusion comes standard mill finish, it can also be powder coated with colors or patterns.
- LEDs: High output 3528 binned chips, 24v operating. Consuming 3.00 watts per foot and available in colors below. The chips and circuitry are fastened to the extrusion. The strips produce 420 lumens per foot. Angle of illumination is 120 degrees. UL Listed.
- Power Supply: The power supply is a dimmable or non-dimmable solid state. The power supply is remote from the fixture is an accessible area. The power supply has a 24v output and wattage to be rated for 3.00 watts per foot. UL Listed.
- End Caps: The shall be an aluminum end cap on exposed ends with or without wire holes as needed.
- Lens: The lens shall be made of polycarbonate and be frosted or clear.
- All LED linear fixtures are dimmable using various types of dimmers. RGB can be controlled with any DMX 512 protocol, however assistance is available from Neotek for more specific control solutions.