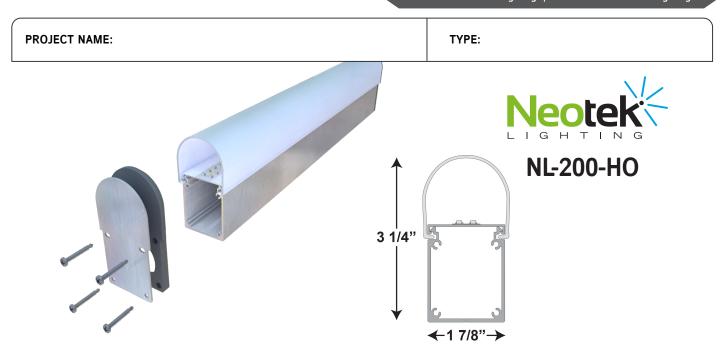

- The Neotek NL-200 is a straight or curved self-contained light emitting diode fixture that is available from 8' down to 8".
- Extrusion: The extrusion will be 2 parts (top & bottom) and shall be made of aluminum. The bottom extrusion shall have four .125 diameter holes for end plates to screw into, or for steel pins to be pressed into for attachment of adjacent fixtures. The base extrusion can be used as a wire way.
- The fixture has an LED light strip mounted onto an aluminum extrusion with a wiring harness that plugs into a remote 24v power supply.
- Extrusion: Extrusion comes standard mill finish or can be power coated with colors.
- LEDs: High output 3528 binned chips, 24v operating. Consuming 6.00 watts per foot and available in colors listed below. The
  chips and circuitry are fastened to the aluminum fixture. The strips produce 420 lumens per foot. Angle of illumination is 120
  degrees. UL Listed.
- Power Supply: the power supply is solid state and is mounted inside the bottom extrusion or remotely for serviceability. UL listed
- End Caps: The shall be an aluminum end cap on exposed ends with or without wire holes as needed.
- Lens: The fixture will have a lens made of UV protected acrylic and will snap onto the sides of the extraction. These lens are recognized by UL and have a flame class of 94HB. Offered in frosted or clear.
- All LED linear fixtures are dimmable using various types of dimmers. RGB can be controlled with any DMX 512 protocol, however assistance is available from Neotek for more specific control solutions.