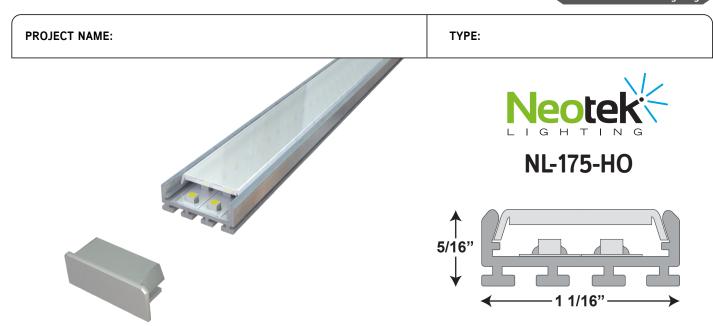

- The Neotek NL-175-HO is a straight light emitting diode fixture that is a stand alone fixture.
- The fixture has an LED light strip mounted onto an aluminum extrusion with a wiring harness that plugs into a remote 24v power supply.
- Extrusion: The extrusion will be made of aluminum and comes standard mill finish. It can also be power coated with colors.
- LEDs: High output 3528 binned chips, 24v operating. Consuming 6.000 watts per foot and available in colors below. The chips and circuitry are fastened to the aluminum fixture. The strips produce 840 lumens per foot. Angle of illumination is 120 degrees. UL Listed.
- Power Supply: The power supply is a dimmable or non-dimmable solid state. The power supply is remote from the fixture is an accessible area. The power supply has a 24v output and wattage to be rated for 6.00 watts per foot. UL Listed.
- End Caps: The end caps shall be a polypropylene end cap on exposed ends with or without wire holes as needed.
- · Mounting Brackets: The mounting brackets shall be zinc matte finished.
- Lens: The lens shall be made of polycarbonate and be frosted or clear.
- All LED linear fixtures are dimmable using various types of dimmers. RGB can be controlled with any DMX 512 protocol, however assistance is available from Neotek for more specific control solutions.