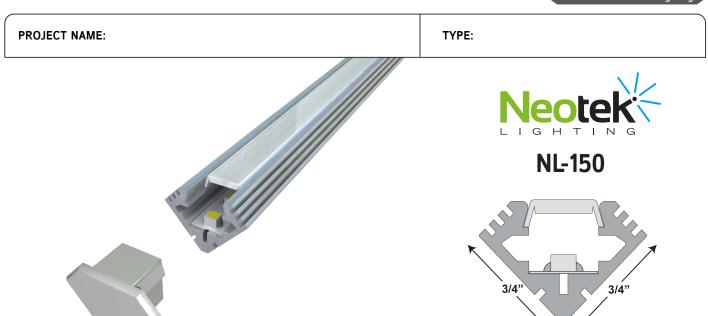

- The Neotek NL-150 is a straight light emitting diode fixture that is a stand alone fixture.
- The fixture has an LED light strip mounted onto an aluminum extrusion with a wiring harness that plugs into a remote 24v power supply.
- Extrusion: The extrusion will be made of aluminum and comes standard mill finish. It can also be power coated with colors.
- LEDs: High output 3528 binned chips, 24v operating. Consuming 3.00 watts per foot and available in colors below. The chips and circuitry are fastened to the aluminum fixture. The strips produce 420 lumens per foot. Angle of illumination is 60 degrees. UL Listed.
- Power Supply: The power supply is a dimmable or non-dimmable solid state. The power supply is remote from the fixture is an accessible area. The power supply has a 24v output and wattage to be rated for 3.00 watts per foot. UL Listed.
- End Caps: The end caps shall be a polypropylene end cap on exposed ends with or without wire holes as needed.
- Lens: The lens shall be made of polycarbonate and be frosted or clear.
- Mounting Brackets: The mounting brackets shall be zinc matte finished.
- All LED linear fixtures are dimmable using various types of dimmers. RGB can be controlled with any DMX 512 protocol, however assistance is available from Neotek for more specific control solutions.