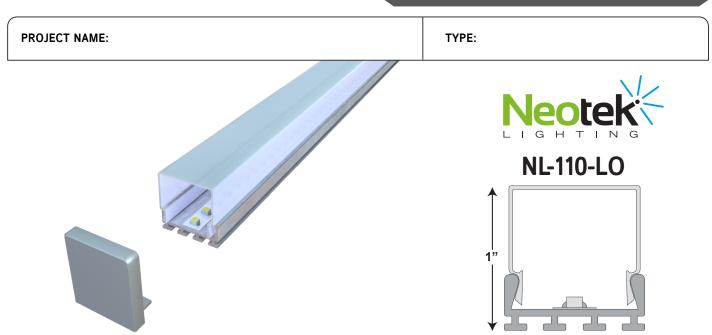

1 1/16"

- The Neotek NL-110 LO is a straight light emitting diode fixture that is a stand alone fixture.
- The fixture has an LED light strip mounted onto an aluminum extrusion with a wiring harness that plugs into a remote 24v power supply.
- Extrusion: The extrusion will be made of aluminum and comes standard mill finish. It can also be power coated with colors.
- LEDs: High output 3528 binned chips, 24v operating. Consuming 3.00 watts per foot and available in colors listed below. The chips and circuitry are fastened to the aluminum fixture. The strips produce 420 lumens per foot. Angle of illumination is 120 degrees. UL Listed.
- Power Supply: The power supply is a dimmable or non-dimmable solid state. The power supply is remote from the fixture is an accessible area. The power supply has a 24v output and wattage to be rated for 3.00 watts per foot. UL Listed.
- End Caps: The end caps shall be a polypropylene end cap on exposed ends with or without wire holes as needed.
- Lens: The lens shall be made of polycarbonate and be frosted or clear.
- Mounting Brackets: The mounting brackets shall be zinc matte finished.
- All LED linear fixtures are dimmable using various types of dimmers. RGB can be controlled with any DMX 512 protocol, however assistance is available from Neotek for more specific control solutions.