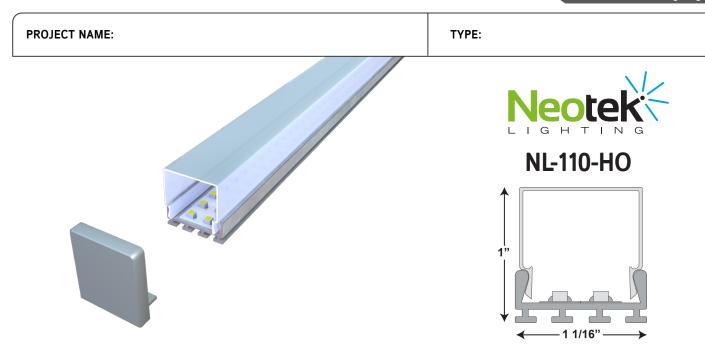

- The Neotek NL-110 HO is a straight light emitting diode fixture that is a stand alone fixture.
- The fixture has an LED light strip mounted onto an aluminum extrusion with a wiring harness that plugs into a remote 24v power supply.
- Extrusion: The extrusion will be made of aluminum and comes standard mill finish. It can also be power coated with colors.
- LEDs: High output 3528 binned chips, 24v operating. Consuming 6.00 watts per foot and available in colors listed below. The chips and circuitry are fastened to the aluminum fixture. The strips produce 840 lumens per foot. Angle of illumination is 120 degrees. UL Listed.
- Power Supply: The power supply is a dimmable or non-dimmable solid state. The power supply is remote from the fixture is an accessible area. The power supply has a 24v output and wattage to be rated for 6.00 watts per foot. UL Listed.
- End Caps: The end caps shall be a polypropylene end cap on exposed ends with or without wire holes as needed.
- · Lens: The lens shall be made of polycarbonate and be frosted or clear.
- · Mounting Brackets: The mounting brackets shall be zinc matte finished.
- All LED linear fixtures are dimmable using various types of dimmers. RGB can be controlled with any DMX 512 protocol, however assistance is available from Neotek for more specific control solutions.