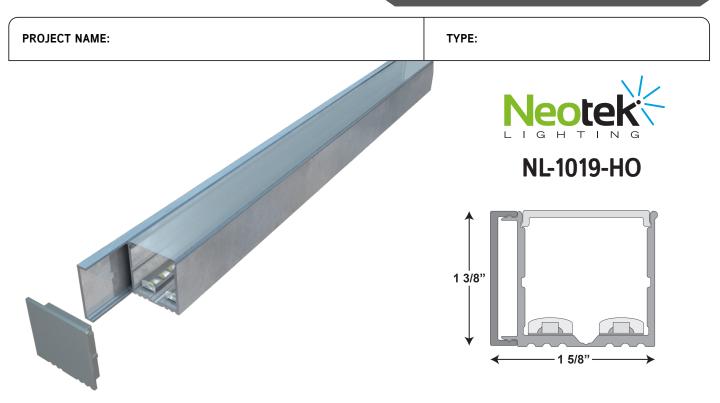

- The Neotek NL-1019-HO is a straight light emitting diode fixture that has 2 parts (mounting base and LED fixture).
- The fixture has an LED light strip mounted onto an aluminum extrusion with a wiring harness that plugs into a remote 24v power supply.
- Extrusion: The extrusion will be made of aluminum. Extrusion comes standard mill finish, it can also be powder coated with colors.
- LEDs: High output 3528 binned chips, 24v operating. Consuming 6.00 watts per foot and available in colors below. The chips and circuitry are fastened to the aluminum fixture. The strips produce 840 lumens per foot. Angle of illumination is 110 degrees. UL Listed.
- Power Supply: The power supply is a dimmable or non-dimmable solid state. The power supply is remote from the fixture is an accessible area. The power supply has a 24v output and wattage to be rated for 6.00 watts per foot. UL Listed.
- End Caps: The end caps shall be a polypropylene end cap on exposed ends with or without wire holes as needed.
- Lens: The lens shall be made of polycarbonate and be frosted or clear.
- All LED linear fixtures are dimmable using various types of dimmers. RGB can be controlled with any DMX 512 protocol, however assistance is available from Neotek for more specific control solutions.