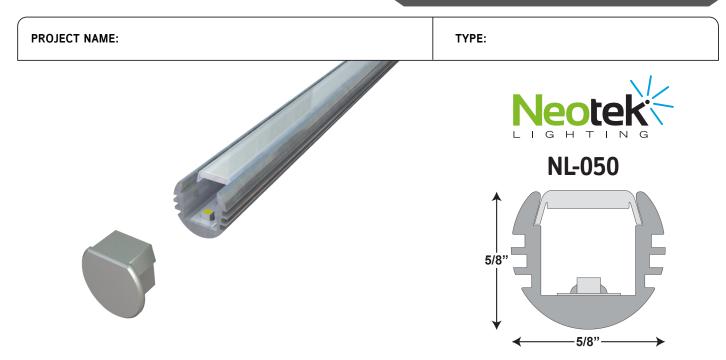

- The Neotek NL-050 is a straight light emitting diode fixture that is a stand alone fixture.
- The fixture has an LED light strip mounted onto an aluminum extrusion with a wiring harness that plugs into a remote 24v power supply.
- Extrusion: The extrusion will be made of aluminum and comes standard mill finish. It can also be power coated with colors.
- LEDs: High output 3528 binned chips, 24v operating. Consuming 3.00 watts per foot and available in colors below. The chips and circuitry are fastened to the aluminum fixture. The strips produce 420 lumens per foot. Angle of illumination is 80 degrees. UL Listed.
- Power Supply: The power supply is a dimmable or non-dimmable solid state. The power supply is remote from the fixture is an accessible area. The power supply has a 24v output and wattage to be rated for 3.00 watts per foot. UL Listed.
- End Caps: The end caps shall be a polypropylene end cap on exposed ends with or without wire holes as needed.
- Lens: The lens shall be made of polycarbonate and be frosted or clear.
- Mounting Brackets: Several mounting options available. Surface clip mount, suspended with aircraft cable, wall mount with ridged/bendable rod or counter/desk top mount with ridged/bendable rod.
- All LED linear fixtures are dimmable using various types of dimmers. RGB can be controlled with any DMX 512 protocol, however assistance is available from Neotek for more specific control solutions.