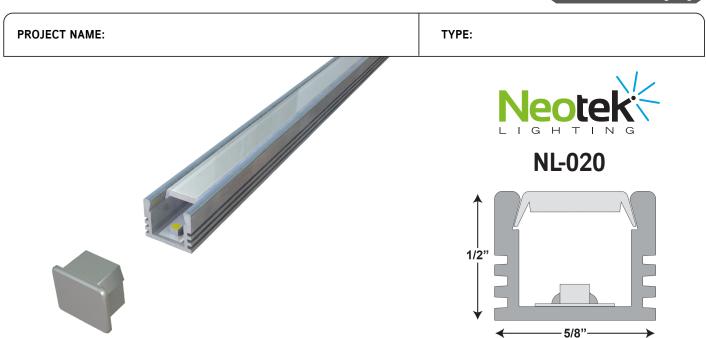

- The Neotek NL-020 is a straight light emitting diode fixture that is a stand alone fixture.
- The fixture has an LED light strip mounted onto an aluminum extrusion with a wiring harness that plugs into a remote 24v power supply.
- Extrusion: The extrusion will be made of aluminum and comes standard mill finish. It can also be power coated with colors.
- LEDs: High output 3528 binned chips, 24v operating. Consuming 3.00 watts per foot and available in colors below. The chips and circuitry are fastened to the aluminum fixture. The strips produce 420 lumens per foot. Angle of illumination is 80 degrees. UL Listed.
- Power Supply: The power supply is a dimmable or non-dimmable solid state. The power supply is remote from the fixture is an accessible area. The power supply has a 24v output and wattage to be rated for 3.00 watts per foot. **UL Listed.**
- End Caps: The end caps shall be a polypropylene end cap on exposed ends with or without wire holes as needed.
- Lens: The lens shall be made of polycarbonate and be frosted or clear.
- Mounting Brackets: The mounting brackets shall be zinc matte finished.
- All LED linear fixtures are dimmable using various types of dimmers. RGB can be controlled with any DMX 512 protocol, however assistance is available from Neotek for more specific control solutions.